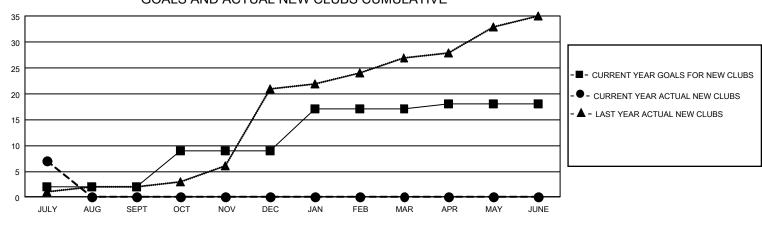

## GAT MONTHLY MEMBERSHIP PROGRESS REPORT

GMT Constitutional Area 8, Group A

REPORT DOES NOT INCLUDE CLUBS IN UNDISTRICTED AREAS.

| Clubs                 |               |           |               | Members               |                        |                         |                                                    |  |  |
|-----------------------|---------------|-----------|---------------|-----------------------|------------------------|-------------------------|----------------------------------------------------|--|--|
| RESULTS FOR 2021-2022 |               |           |               | RESULTS FOR 2021-2022 |                        |                         |                                                    |  |  |
| QUARTER               | NEW CLUB GOAL | NEW CLUBS | DROPPED CLUBS | QUARTER               | BER GROWTH NET<br>GOAL | MEMBER GROWTH<br>ACTUAL | DROPPED<br>MEMBERS ACTUAL<br>(including transfers) |  |  |
| JULY/AUG/SEPT         | 6             | 7         | 0             | JULY/AUG/SEPT         | 125                    | 225                     | 81                                                 |  |  |
| OCT/NOV/DEC           | 21            | 0         | 0             | OCT/NOV/DEC           | 235                    | 0                       | 0                                                  |  |  |
| JAN/FEB/MAR           | 24            | 0         | 0             | JAN/FEB/MAR           | 200                    | 0                       | 0                                                  |  |  |
| APR/MAY/JUNE          | 3             | 0         | 0             | APR/MAY/JUNE          | 100                    | 0                       | 0                                                  |  |  |