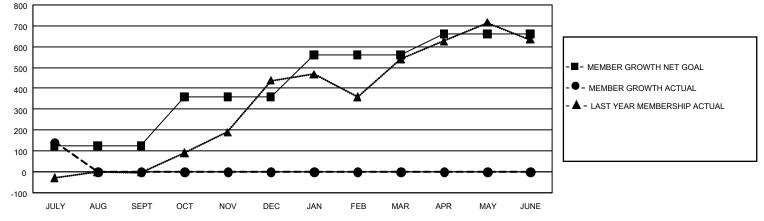

## GAT MONTHLY MEMBERSHIP PROGRESS REPORT

GMT Constitutional Area 8, Group A

REPORT DOES NOT INCLUDE CLUBS IN UNDISTRICTED AREAS.

| Clubs                 |               |           |               | Members               |                        |                         |                                                    |  |  |
|-----------------------|---------------|-----------|---------------|-----------------------|------------------------|-------------------------|----------------------------------------------------|--|--|
| RESULTS FOR 2021-2022 |               |           |               | RESULTS FOR 2021-2022 |                        |                         |                                                    |  |  |
| QUARTER               | NEW CLUB GOAL | NEW CLUBS | DROPPED CLUBS | QUARTER               | BER GROWTH NET<br>GOAL | MEMBER GROWTH<br>ACTUAL | DROPPED<br>MEMBERS ACTUAL<br>(including transfers) |  |  |
| JULY/AUG/SEPT         | 6             | 7         | 0             | JULY/AUG/SEPT         | 125                    | 225                     | 81                                                 |  |  |
| OCT/NOV/DEC           | 21            | 0         | 0             | OCT/NOV/DEC           | 235                    | 0                       | 0                                                  |  |  |
| JAN/FEB/MAR           | 24            | 0         | 0             | JAN/FEB/MAR           | 200                    | 0                       | 0                                                  |  |  |
| APR/MAY/JUNE          | 3             | 0         | 0             | APR/MAY/JUNE          | 100                    | 0                       | 0                                                  |  |  |